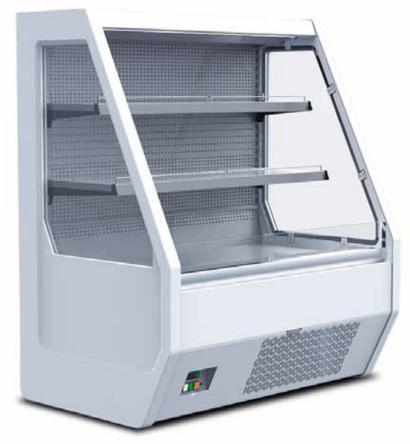

#### Wall Cabinets - H-L081SS

H-L081SS\*

\* - Picture above presents unit with either some or all available extras. Please note that the look of basic version of cabinet, or one of your choice, may vary from presented.