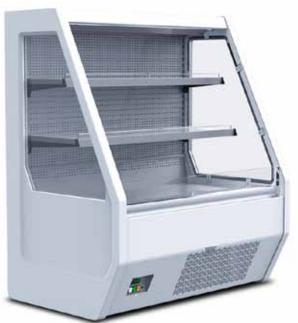

### Wall Cabinets - H-L081SS

H-L081SS\*

**Technical parameters:** 

| Model        | Dimension (ext.)<br>H x W x D<br>[mm] | Display<br>surface<br>[m²] | Weight<br>[kg] |
|--------------|---------------------------------------|----------------------------|----------------|
| H-L081SS 100 | 1505 x 1035 x 850                     | 1,16                       | 162            |
| H-L081SS 130 | 1505 x 1270 x 850                     | 1,44                       | 179            |
| H-L081SS 150 | 1505 x 1535 x 850                     | 2,04                       | 211            |

\* - Picture above presents unit with either some or all available extras. Please note that the look of basic version of cabinet, or one of your choice, may vary from presented.