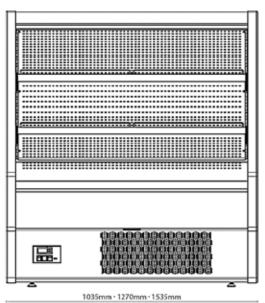

### Wall Cabinets - H-L081SS

H-L081SS\*

**Technical parameters:** 

| Model        | Dimension (ext.)<br>H x W x D<br>[mm] | Display<br>surface<br>[m²] | Weight<br>[kg] |
|--------------|---------------------------------------|----------------------------|----------------|
| H-L081SS 100 | 1505 x 1035 x 850                     | 1,16                       | 162            |
| H-L081SS 130 | 1505 x 1270 x 850                     | 1,44                       | 179            |
| H-L081SS 150 | 1505 x 1535 x 850                     | 2,04                       | 211            |