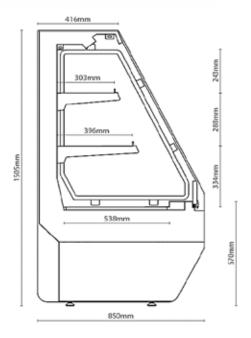

### Wall Cabinets - H-L081SS

H-L081SS\*

**Technical parameters:** 

| Model        | Dimension (ext.)<br>H x W x D<br>[mm] | Display<br>surface<br>[m²] | Weight<br>[kg] |
|--------------|---------------------------------------|----------------------------|----------------|
| H-L081SS 100 | 1505 x 1035 x 850                     | 1,16                       | 162            |
| H-L081SS 130 | 1505 x 1270 x 850                     | 1,44                       | 179            |
| H-L081SS 150 | 1505 x 1535 x 850                     | 2,04                       | 211            |